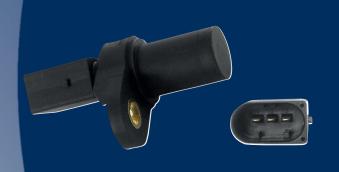

## THE WORKSHOP SOLUTION: REPAIR-KIT

V20-72-0505 + V20-72-9901 + V20-72-9902

3 PINS

X-Ref 13 62 7 548 994

V20-72-0505

3 PINS, INCL. O-RING AND SCREW

X-Ref 13 62 7 548 994 KIT

V20-72-9002