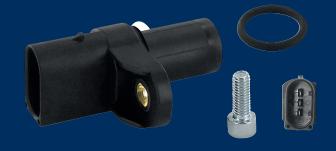

## THE WORKSHOP SOLUTION: REPAIR-KIT

V20-72-0471-1 + V20-72-9901 + V20-72-9902

3 PINS, INCL. O-RING AND SCREW

X-Ref 12 14 7 518 628 KIT

V20-72-9001

3 PINS

X-Ref 12 14 7 518 628

V20-72-0471-1