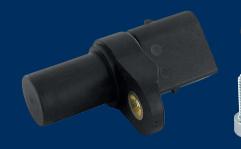

## THE WORKSHOP SOLUTION: REPAIR-KIT

V20-72-0505 + V20-72-9901 + V20-72-9902

3 PINS

X-Ref 13 62 7 548 994

V20-72-0505

3 PINS, INCL. O-RING AND SCREW

X-Ref 13 62 7 548 994 KIT

V20-72-9002